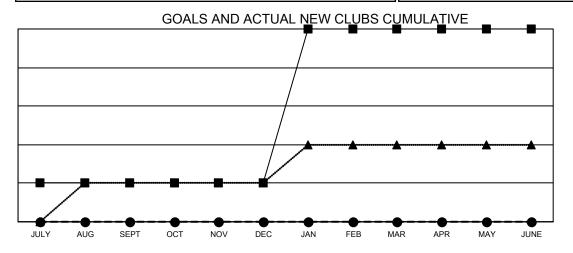

## **GMT MONTHLY MEMBERSHIP PROGRESS REPORT**

Multiple District 22

Results as of: 11/30/2023 LOCATION: MARYLAND

GMT CA 1

| Clubs         |               |             |               | Members               |                        |                         |                                                    |  |
|---------------|---------------|-------------|---------------|-----------------------|------------------------|-------------------------|----------------------------------------------------|--|
|               | RESULTS FOR   | R 2023-2024 |               | RESULTS FOR 2023-2024 |                        |                         |                                                    |  |
| QUARTER       | NEW CLUB GOAL | NEW CLUBS   | DROPPED CLUBS | QUARTER MEME          | BER GROWTH NET<br>GOAL | MEMBER GROWTH<br>ACTUAL | DROPPED<br>MEMBERS ACTUAI<br>(including transfers) |  |
| JULY/AUG/SEPT | 1             | 0           | 0             | JULY/AUG/SEPT         | 81                     | 153                     | 147                                                |  |
| OCT/NOV/DEC   | 0             | 0           | 1             | OCT/NOV/DEC           | 102                    | 104                     | 88                                                 |  |
| JAN/FEB/MAR   | 4             | 0           | 0             | JAN/FEB/MAR           | 212                    | 0                       | 0                                                  |  |
| APR/MAY/JUNE  | 0             | 0           | 0             | APR/MAY/JUNE          | 87                     | 0                       | 0                                                  |  |

- CURRENT YEAR GOALS FOR NEW CLUBS
- ● CURRENT YEAR ACTUAL NEW CLUBS
- ▲ LAST YEAR ACTUAL NEW CLUBS