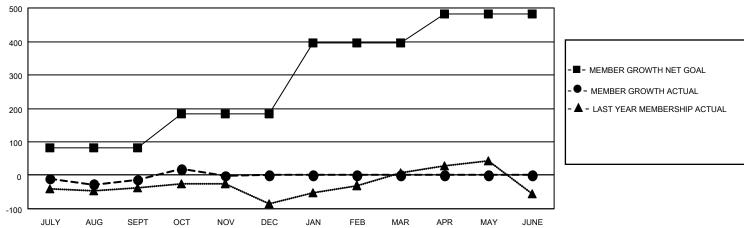

## **GMT MONTHLY MEMBERSHIP PROGRESS REPORT**

Multiple District 22

Results as of: 11/30/2023 LOCATION: MARYLAND

GMT CA 1

| Clubs         |               |             |               | Members               |                        |                         |                                                    |  |
|---------------|---------------|-------------|---------------|-----------------------|------------------------|-------------------------|----------------------------------------------------|--|
|               | RESULTS FOR   | R 2023-2024 |               | RESULTS FOR 2023-2024 |                        |                         |                                                    |  |
| QUARTER       | NEW CLUB GOAL | NEW CLUBS   | DROPPED CLUBS | QUARTER MEME          | BER GROWTH NET<br>GOAL | MEMBER GROWTH<br>ACTUAL | DROPPED<br>MEMBERS ACTUAI<br>(including transfers) |  |
| JULY/AUG/SEPT | 1             | 0           | 0             | JULY/AUG/SEPT         | 81                     | 153                     | 147                                                |  |
| OCT/NOV/DEC   | 0             | 0           | 1             | OCT/NOV/DEC           | 102                    | 104                     | 88                                                 |  |
| JAN/FEB/MAR   | 4             | 0           | 0             | JAN/FEB/MAR           | 212                    | 0                       | 0                                                  |  |
| APR/MAY/JUNE  | 0             | 0           | 0             | APR/MAY/JUNE          | 87                     | 0                       | 0                                                  |  |